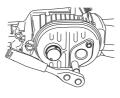

# What is what on the lawn mower? M48 Pro

- 1 Handle / handlebar
- 2 Vibration damper
- 3 Engine brake handle
- 4 Starter handle
- 5 Throttle control/choke control
- 6 Cutting height control
- 7 Fuel tank
- 8 Muffler
- 9 Spark plug

- 10 Lower handlebar
- 11 Oil tank
- 12 Fuel tap
- 13 Air filter
- 14 Cutting cover
- 15 Cutter/cutting equipment
- 16 Cutter bolt
- 17 Cup spring
- 18 Cutter bracket
- 19 Engine shaft
- 20 Operator's manual